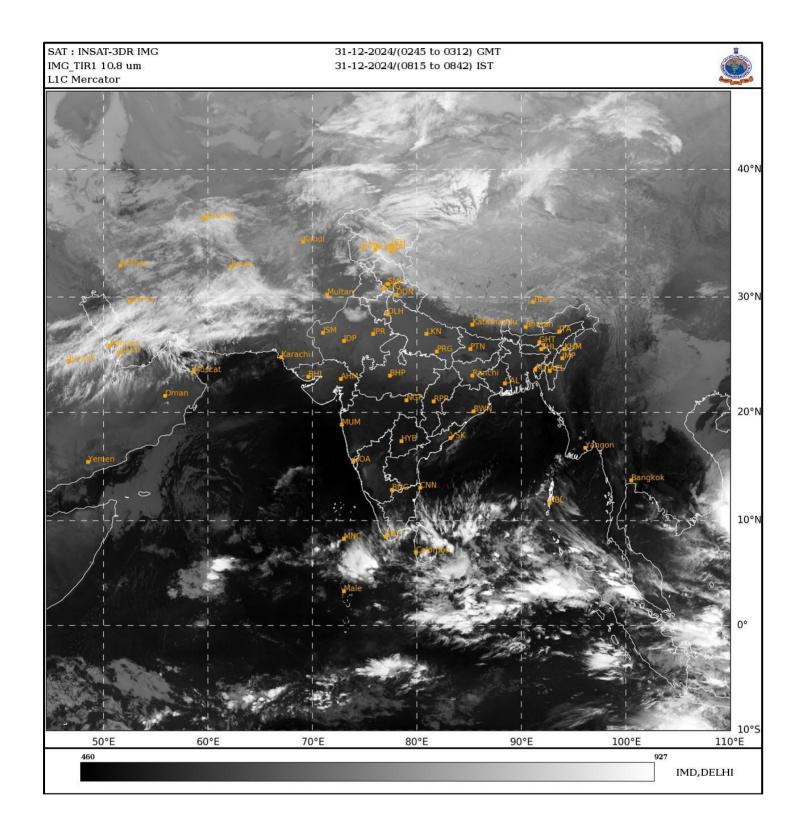

#### **BAY OF BENGAL:**

Yesterday's cyclonic circulation over central parts of south Bay of Bengal & adjoining Equatorial Indian Ocean lay over Equatorial Indian Ocean & adjoining southwest Bay of Bengal extending upto 1.5 km above mean sea level at 0000 UTC of today, the 31<sup>st</sup> December, 2024. It persisted over same region at 0300 UTC of today, the 31<sup>st</sup> December, 2024.

Scattered low and medium clouds with embedded intense to very intense convection lay over south Bay of Bengal. Scattered low and medium clouds with embedded moderate to intense convection lay over central Bay of Bengal, south Andaman Sea.

## **ARABIAN SEA:**

Scattered low and medium clouds with embedded moderate to intense convection lay over Comorin area and isolated weak to moderate convection lay over Arabian Sea, Maldives area & Lakshadweep islands area.